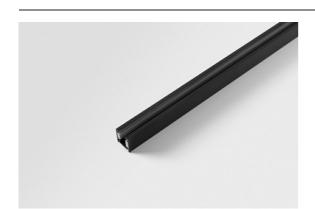

## Track surface profile 1m dali black

| Specifications                     |                |
|------------------------------------|----------------|
| Material                           | 14212202       |
| Lamp Included                      | No             |
| Number of Light<br>Sources         | 0              |
| Input Voltage                      | 230V           |
| Electrical Class                   | l              |
| IP Rating                          | 20             |
| Glow wire rating (°C)              | 960            |
| Dimming Protocol                   | DALI           |
| Indoor/Outdoor                     | Indoor         |
| Application                        | Ceiling, Wall  |
| Mounting                           | Surface        |
| Adjustability                      | Not Applicable |
| Primary Colour &<br>Primary Finish | Black,         |
| Gross weight (g)                   | 1475.0         |