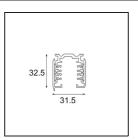

## Track surface profile 1m dali black

| Specifications                     |                |
|------------------------------------|----------------|
| Material                           | 14212202       |
| Lamp Included                      | No             |
| Number of Light<br>Sources         | 0              |
| Input Voltage                      | 230V           |
| Electrical Class                   | l              |
| IP Rating                          | 20             |
| Glow wire rating (°C)              | 960            |
| Dimming Protocol                   | DALI           |
| Indoor/Outdoor                     | Indoor         |
| Application                        | Ceiling, Wall  |
| Mounting                           | Surface        |
| Adjustability                      | Not Applicable |
| Primary Colour &<br>Primary Finish | Black,         |
| Gross weight (g)                   | 1475.0         |