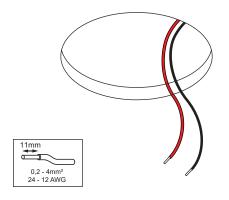

## Marbul recessed 115 1xLED warm dim GE

142224XX

| WARM DIM                                 |                 |          |       |
|------------------------------------------|-----------------|----------|-------|
| Drive Current (mA)                       | Forward Voltage |          | Power |
|                                          | min (Vf)        | max (Vf) | (W)   |
| 350                                      | 30,6            | 37       | 11,8  |
| For serial connection, respect polarity! |                 |          |       |
| RED                                      |                 | BLACK    |       |