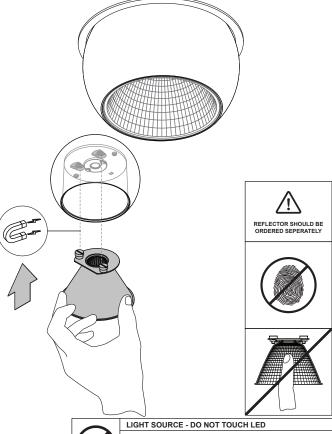

Touching the LED can result in permanent damage of the light source. The light source contained in this luminaire shall only be replaced by the manufacturer or his service agent or a similar qualified person.