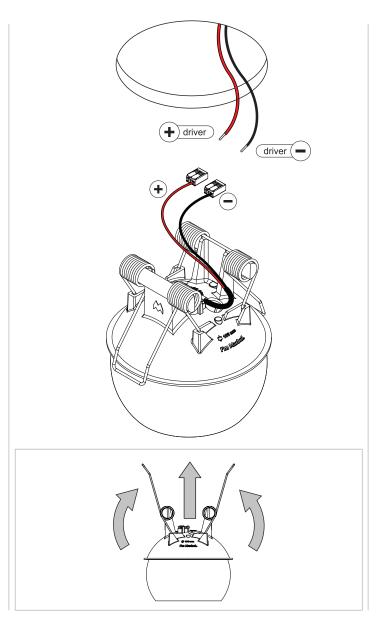

## Marbul recessed 115 1xLED warm dim GE

142224XX

| WARM DIM                                 |                 |          |       |
|------------------------------------------|-----------------|----------|-------|
| Drive Current (mA)                       | Forward Voltage |          | Power |
|                                          | min (Vf)        | max (Vf) | (W)   |
| 350                                      | 30,6            | 37       | 11,8  |
| For serial connection, respect polarity! |                 |          |       |
| RED                                      |                 | BLACK    |       |