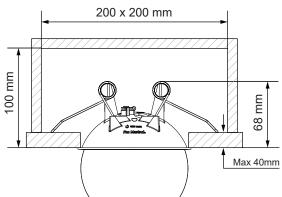

## Marbul recessed 115 1xLED warm dim GE

142224XX





| WARM DIM                                 |                 |          |       |
|------------------------------------------|-----------------|----------|-------|
| Drive Current (mA)                       | Forward Voltage |          | Power |
|                                          | min (Vf)        | max (Vf) | (W)   |
| 350                                      | 30,6            | 37       | 11,8  |
| For serial connection, respect polarity! |                 |          |       |
| RED                                      |                 | BLACK    |       |











Touching the LED can result in permanent damage of the light source. The light source contained in this luminaire shall only be replaced by the manufacturer or his service agent or a similar qualified person.





A discharge of static electricity may damage sensitive components. Always be properly grounded when touching leads or circuitry inside the luminaire. Use a wrist strap connected by a ground cord to the housing. Avoid touching the light sources with bare hands.

## DRIVERS & ACCESSORIES

For latest version of driver matrix and availlable accessories check www.supermodular.com or connect with your sales contact.