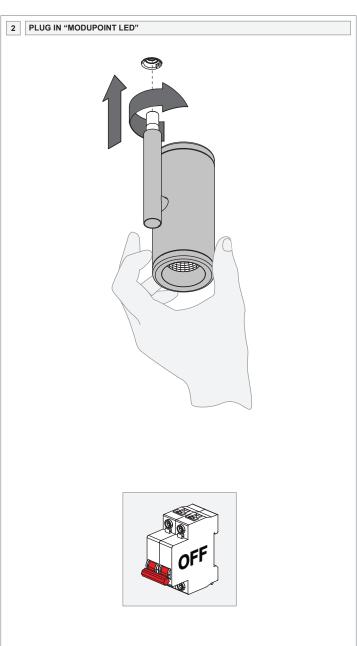

134340XX\_1343441XX\_1343442XX\_1343443XX





| Drive Current (mA)                       | Forward Voltage |          | Power |
|------------------------------------------|-----------------|----------|-------|
|                                          | min (Vf)        | max (Vf) | (W)   |
| 350                                      | 14,8            | 18,0     | 5,7   |
| 500                                      | 15,2            | 18,6     | 8,5   |
| 700                                      | 15,9            | 19,5     | 12,4  |
| For serial connection, respect polarity! |                 |          |       |
| RED                                      |                 | BLACK    |       |







## LIGHT SOURCE - DO NOT TOUCH LED

Touching the LED can result in permanent damage of the light source. The light source contained in this luminaire shall only be replaced by the manufacturer or his service agent or a similar qualified person.

## **DRIVERS & ACCESSORIES**

For latest version of driver matrix and available accessories check www.supermodular.com or connect with your sales contact.