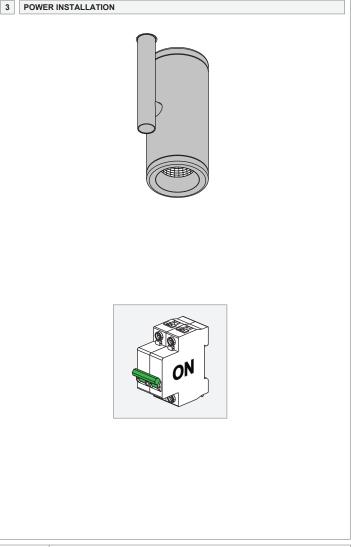

134340XX\_1343441XX\_1343442XX\_1343443XX





| Drive Current (mA)                       | Forward Voltage |          | Power |
|------------------------------------------|-----------------|----------|-------|
|                                          | min (Vf)        | max (Vf) | (W)   |
| 350                                      | 14,8            | 18,0     | 5,7   |
| 500                                      | 15,2            | 18,6     | 8,5   |
| 700                                      | 15,9            | 19,5     | 12,4  |
| For serial connection, respect polarity! |                 |          |       |
| RED                                      |                 | BLACK    |       |







## LIGHT SOURCE - DO NOT TOUCH LED

Touching the LED can result in permanent damage of the light source. The light source contained in this luminaire shall only be replaced by the manufacturer or his service agent or a similar qualified person.

## **DRIVERS & ACCESSORIES**

For latest version of driver matrix and available accessories check www.supermodular.com or connect with your sales contact.