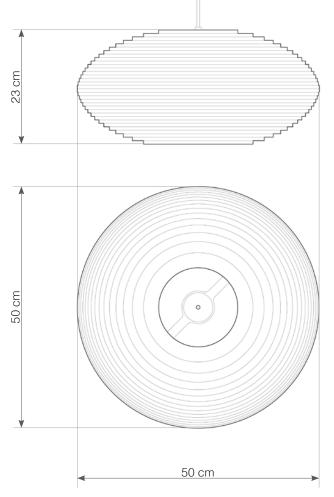

## Disc<sub>20</sub>

1x 60W maximum incandescent E27 socket | 230V 50Hz | Class

For use with dimmable incandescnet bulbs. Also compatible with CFL bulbs or dimmable LED bulbs of equivalent wattage.

Mounting Installation: Suspended