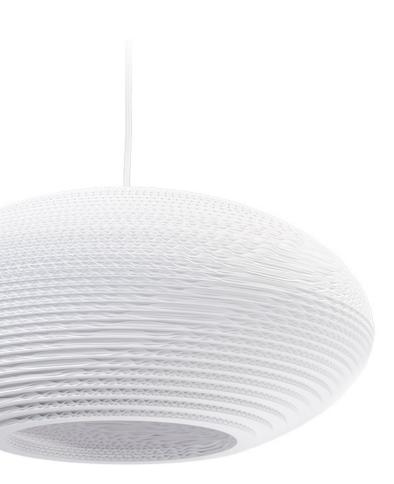

## Disc<sub>20</sub>

1x 60W maximum incandescent E27 socket | 230V 50Hz | Class

For use with dimmable incandescnet bulbs. Also compatible with CFL bulbs or dimmable LED bulbs of equivalent wattage.

Mounting Installation: Suspended